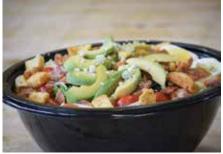

## SALAD CATERING

### The Big Salad

130-640 cal./1.5 cups ......\$49.99 (serves 10-12) Large "family-style" salad for all to enjoy. Choose from Garden Salad or Greek Salad.

#### Individual serving salad choices:

Greek Salad 220-380 cal. ......\$7.49 Baby spinach, mixed greens, artichoke hearts, kalamata olives, roasted red peppers, cucumbers and cherry tomatoes topped with feta cheese, garlic herb croutons and a red wine vinaigrette (add chicken \$2.00)