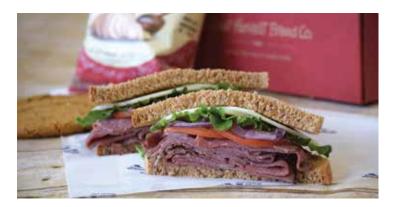

## **CAFE CATERING**

| Signature Sandwich Tray  | \$9.99 per person |
|--------------------------|-------------------|
| Classic Sandwich Tray    | \$7.99 per person |
| add chips & pickle       |                   |
| 200-290 cal              | \$2.00 per person |
| add cookies 430-510 cal. | \$3.00 per person |

### Signature Sandwich:

Baja Chipotle Turkey 310 cal./half Smoked turkey breast with a chipotle honey lime yogurt sauce, shaved cabbage, pickled red onions, tomato, avocado, pepper jack cheese, and salt & pepper mix served on Honey Whole Wheat bread.

Ham & Brie Smoked ham, melted brie, thinly sliced apples, & apricot Dijon spread

Chicken Salad Sandwich 315 cal./half Homemade chicken salad loaded with walnuts, golden raisins, artichokes, & dried cranberries mixed with mayonnaise. Lettuce, tomato, & red onion accompany

Veggie Baja Sandwich 290 cal./half Freshly sliced tomatoes, shaved green cabbage, pickled red onions, pepper jack cheese, avocado spread and chipotle-lime yogurt sauce

#### Classic Sandwich:

Ham & Cheese 310-355 cal./half Turkey & Cheese 295-335 cal./half All sandwiches are served with choice of cheese, lettuce, tomato, red onion, Dijon mustard, mayonnaise, and salt & pepper mix. Please request, if you would like condiments on the side.