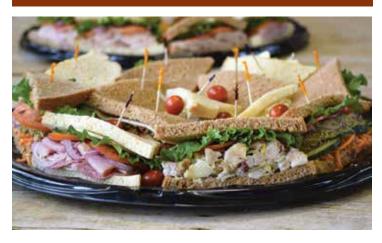

## **CAFE CATERING**

| Signature Sandwich Tray  | \$9.99 per person |
|--------------------------|-------------------|
| Classic Sandwich Tray    | \$7.99 per person |
| add chips & pickle       |                   |
| 200-290 cal              | \$2.00 per person |
| add cookies 430-510 cal. | \$3.00 per person |

### Signature Sandwich:

Baja Chipotle Turkey 310 cal./half Smoked turkey breast with a chipotle honey lime yogurt sauce, shaved cabbage, pickled red onions, tomato, avocado, pepper jack cheese, and salt & pepper mix served on Honey Whole Wheat bread.

Ham & Brie Smoked ham, melted brie, thinly sliced apples, & apricot Dijon spread

Chicken Salad Sandwich 315 cal./half Homemade chicken salad loaded with walnuts, golden raisins, artichokes, & dried cranberries mixed with mayonnaise. Lettuce, tomato, & red onion accompany

Veggie Baja Sandwich 290 cal./half Freshly sliced tomatoes, shaved green cabbage, pickled red onions, pepper jack cheese, avocado spread and chipotle-lime yogurt sauce

#### Classic Sandwich:

Ham & Cheese 310-355 cal./half Turkey & Cheese 295-335 cal./half All sandwiches are served with choice of cheese, lettuce, tomato, red onion, Dijon mustard, mayonnaise, and salt & pepper mix. Please request, if you would like condiments on the side.