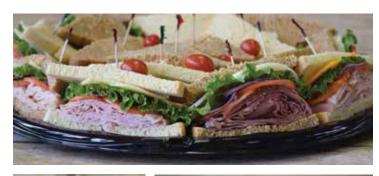

## **CAFE CATERING**

| Signature Sandwich Tray  | \$9.99 per person |
|--------------------------|-------------------|
| Classic Sandwich Tray    | \$7.99 per person |
| add chips & pickle       |                   |
| 200-290 cal              | \$2.00 per person |
| add cookies 430-510 cal. | \$3.00 per person |

### Signature Sandwich:

Baja Chipotle Turkey 310 cal./half Smoked turkey breast with a chipotle honey lime yogurt sauce, shaved cabbage, pickled red onions, tomato, avocado, pepper jack cheese, and salt & pepper mix served on Honey Whole Wheat bread.

Ham & Brie Smoked ham, melted brie, thinly sliced apples, & apricot Dijon spread

Chicken Salad Sandwich 315 cal./half Homemade chicken salad loaded with walnuts, golden raisins, artichokes, & dried cranberries mixed with mayonnaise. Lettuce, tomato, & red onion accompany

Veggie Baja Sandwich 290 cal./half Freshly sliced tomatoes, shaved green cabbage, pickled red onions, pepper jack cheese, avocado spread and chipotle-lime yogurt sauce

#### Classic Sandwich:

Ham & Cheese 310-355 cal./half Turkey & Cheese 295-335 cal./half All sandwiches are served with choice of cheese, lettuce, tomato, red onion, Dijon mustard, mayonnaise, and salt & pepper mix. Please request, if you would like condiments on the side.