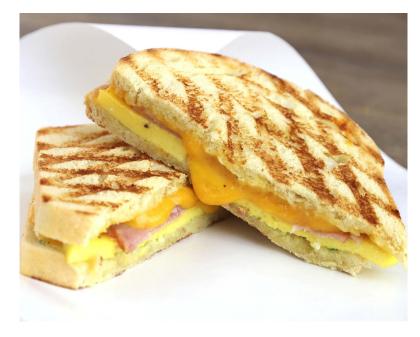

#### **BREAKFAST SANDWICHES** The perfect spot for breakfast!

#### **Breakfast Sandwich**

670-750 cal. ..... \$5.95 Choose from a variety of our real food, freshly made breakfast sandwiches on your choice of handcrafted bread or biscuit. Wake up your taste buds with either ham or bacon and your selection of cheese. (choice of any bread or biscuit, garlic herb spread, ham or bacon, egg, choice of cheese, and tomato, if desired)