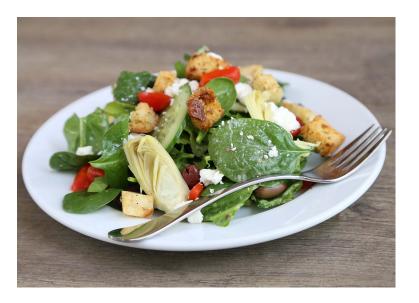

# BEYOND FRESH SALADS

The greatest thing since sliced bread!

#### Greek

220-380 cal. \$8.95 Fresh greens, artichoke hearts, Kalamata olives, roasted red peppers, cucumbers, cherry tomatoes, and feta cheese, topped with our house-made red wine & olive oil vinaigrette.