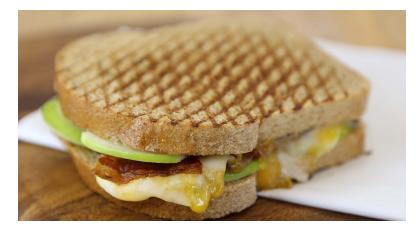

#### Spicy Apple Bacon Grilled Cheese

620-680 cal...... \$8.95 Melted sharp cheddar cheese & provolone, thinly sliced apples, bacon, and pepper jelly.