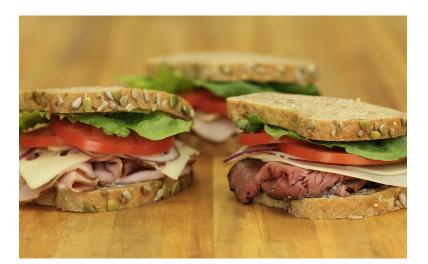

#### CLASSIC SANDWICHES Beyond Fresh.

**Classic Ham & Cheese** 

Wheat bread.

Smoked ham with choice of cheese, lettuce, tomato, red onion, Dijon mustard, mayonnaise, and salt & pepper mix.

#### Classic Turkey

540-660 cal. \$7.95 Sliced turkey breast with choice of cheese,

lettuce, tomato, red onion, Dijon mustard, mayonnaise, and salt & pepper mix.

#### **Classic Roast Beef**

600-690 cal. ..... \$7.95

Roast beef with choice of cheese, lettuce, tomato, red onion, Dijon mustard, mayonnaise, and salt & pepper mix.