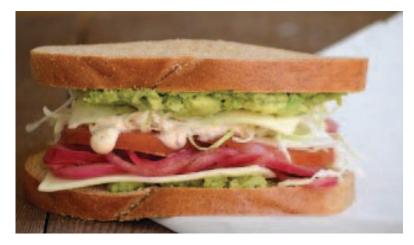

### Veggie Baja

580 cal. ..... \$7.45 Avocado, shaved cabbage, pickled red onions, tomato, pepper jack cheese, a chipotle honey lime yogurt sauce, and salt & pepper mix. Fresh made on Honey Whole

610-690 cal. ..... \$7.95