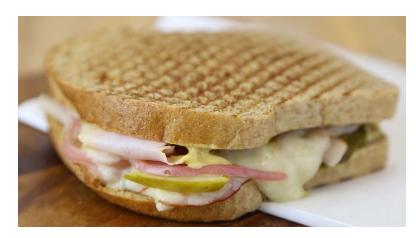

#### Cubano

580 cal. ..... \$8.95 Turkey, ham, Swiss cheese, sliced dill pickles with our special house-made pickled red onions, and Dijon mustard spread.