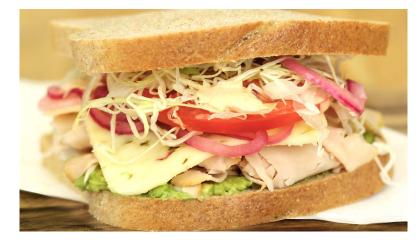

#### Baja Chipotle Turkey

620 cal. ..... \$8.95 Turkey breast layered with shaved cabbage, pickled red onions, tomato, avocado, pepper jack cheese, a chipotle honey lime yogurt sauce, and salt & pepper mix. Fresh made on Honey Whole Wheat bread.