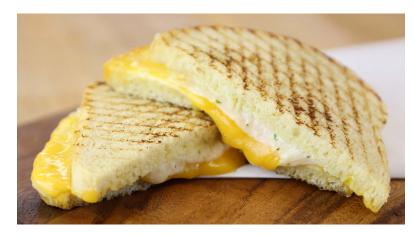

#### Grilled Cheese

680-800 cal. ..... \$5.95 Our version of an old favorite, featuring your bread of choice, cheddar & provolone cheese, and a light taste of our garlic & herb spread. Add: smoked ham 060 cal. \$1.50, crispy bacon 030 cal. \$1.50, tomato 000 cal. no cost.