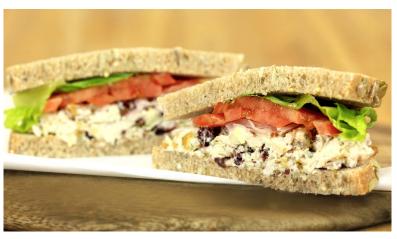

#### **Big Sky Chicken Salad**

630 cal. ..... \$7.95 White meat chicken fused with golden raisins, cranberries, artichoke hearts, herbs, lemon, and walnuts. Served on Honey Whole Wheat bread with lettuce, tomato, onion, and salt & pepper mix.